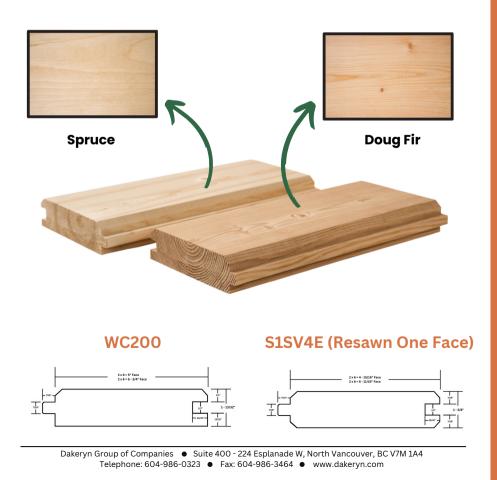

## **Premium Select Decking**

| Thickness: | 2"       |
|------------|----------|
| Width:     | 6", 8"   |
| Lengths:   | 8' - 20' |

## Looking for a high-quality T&G decking for your next building project?

- Dak Premium Select Decking is a natural wood decking designed to warm and enhance spaces through application on exposed ceilings and floors.
- Available in both SPRUCE and DOUG FIR, depending on job requirements or design preferences, the choice is yours!
- Dak Deck is manufactured from the highest quality raw material to guarantee strength and durability. We only use J-Grade (Japan grade), the highest grade of dimension lumber during our manufacturing process.
- Dak Deck is produced without holes, wane or loose knots, and is less costly than composite alternatives.