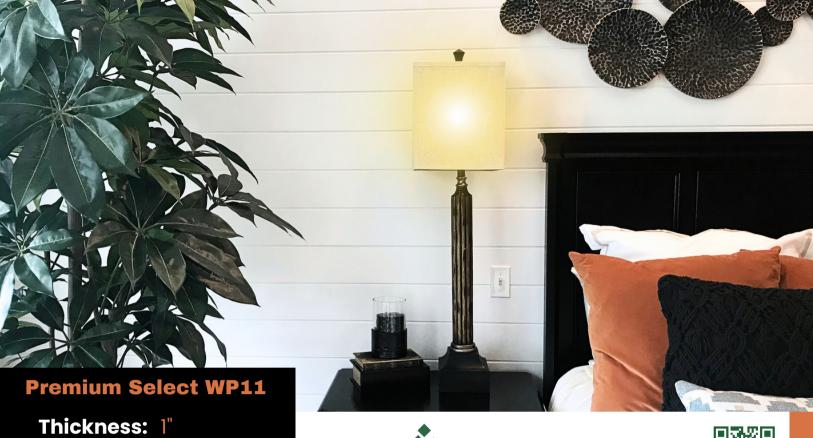

Width: 8' - 20' Lengths:

Looking for a classic, rustic look that stands the test of time?

- Dakeryn Premium Select WP11 is a shiplap pattern manufactured using hand selected J-Grade (Japan grade), the highest grade of dimension lumber. Hand selecting assures our finished product has no holes, wane, or loose knots.
- The WP11 shiplap pattern is lightweight and easy to install using the rabbeted overlap edge.
- Available in a natural or factory primed finish, Dak Siding is ready to be customized to meet your project requirements.
- When you use Dak siding for your next project, you can expect a seamless fit, consistent quality, and a beautiful natural wood finish that will hold up for years to come.

## **WP11**