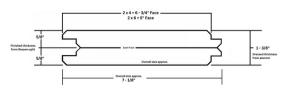

Width: 8' - 20' Lengths:

Looking for a classic, rustic look that stands the test of time?

- Dakeryn Premium Select WP11 is a shiplap pattern manufactured using hand selected J-Grade (Japan grade), the highest grade of dimension lumber. Hand selecting assures our finished product has no holes, wane, or loose knots.
- The WP11 shiplap pattern is lightweight and easy to install using the rabbeted overlap edge.
- Available in a natural or factory primed finish, Dak Siding is ready to be customized to meet your project requirements.
- When you use Dak siding for your next project, you can expect a seamless fit, consistent quality, and a beautiful natural wood finish that will hold up for years to come.