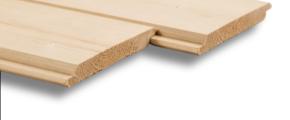

Width: 8' - 20' Lengths:

Looking for a classic, rustic look that stands the test of time?

- Dakeryn Premium Select WP11 is a shiplap pattern manufactured using hand selected J-Grade (Japan grade), the highest grade of dimension lumber. Hand selecting assures our finished product has no holes, wane, or loose knots.
- The WP11 shiplap pattern is lightweight and easy to install using the rabbeted overlap edge.
- Available in a natural or factory primed finish, Dak Siding is ready to be customized to meet your project requirements.
- When you use Dak siding for your next project, you can expect a seamless fit, consistent quality, and a beautiful natural wood finish that will hold up for years to come.