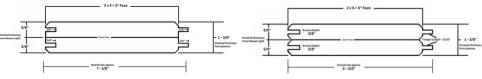

d J-Grade (Japan grade), the highest grade of dimension lumber.
  Hand selecting assures our finished product has no holes, wane, or loose knots.
- The WP4 pattern stock is light weight and easy to install using the tongue and groove profile.
- Available in a natural or factory primed finish, Dak Siding is ready to be customized to meet your project requirements.
- When you use Dak siding, you can expect a seamless fit and a natural wood finish that will enhance the beauty of any home or building.





Recognized across North America as an exceptional product in terms of quality, consistency, and value.







Resawn

**Smooth** 





Specifically designed for kilndried SPF products, formulated to resist mildew growth and provide excellent hiding power



WP4SB "Square Back" T&G

WP4 T&G