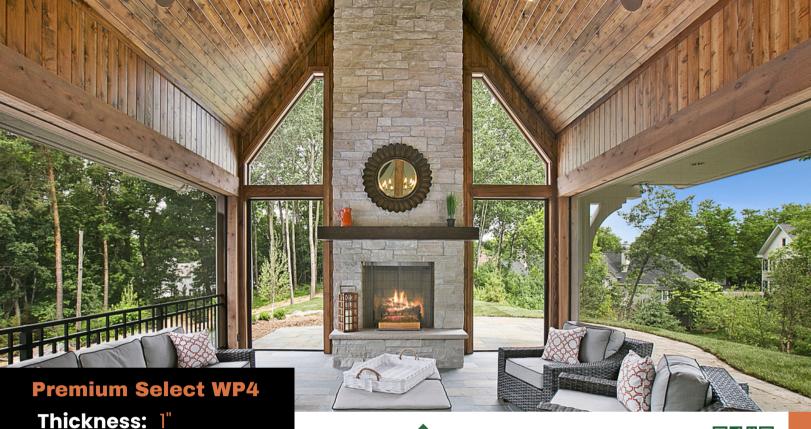

Width: 4", 6"

**Lengths:** 8' - 20"

Looking for a high-quality lumber soffit for your next building project?

- Dakeryn Premium Select WP4 siding is an industry leader for SPF (Lodgepole Pine) soffiting.
- Dak Siding is manufactured using hand selected J-Grade (Japan grade), the highest grade of dimension lumber.
  Hand selecting assures our finished product has no holes, wane, or loose knots.
- The WP4 pattern stock is light weight and easy to install using the tongue and groove profile.
- Available in a natural or factory primed finish, Dak Siding is ready to be customized to meet your project requirements.
- When you use Dak siding, you can expect a seamless fit and a natural wood finish that will enhance the beauty of any home or building.