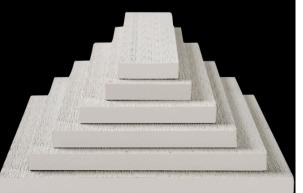

Width: 2" - 12" Lengths: 8' - 20'

> Looking for a beautiful and longlasting trim solution?

- Dak Trim is a high quality, cost-effective, and long-lasting natural SPF (Spruce) trim.
- Dak Trim is manufactured using hand selected SPF Appearance/J-Grade (Japan grade) raw material. Hand selecting assures our finished product has no holes, wane, or loose knots.
- All Dak Trim Treated fascia is sealed with PPG Fast Dry Acrylic Latex Primer which provides exceptional mold and mildew resistance. Finishing in a flat gray, minimize your painting requirements on the job site, and make top coats a breeze!
- This product can be installed as finishing trim, door, window and garage trim, corner boards, and facing columns.

## **DAK TRIM TREATED**

Premium SPF Fascia, manufactured with care to add value for our customers.