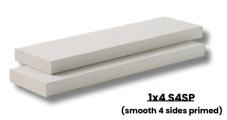

### **Available Finishes**

Smooth

Resawn

Combed

2x8 C4SP (comb 4 sides primed)