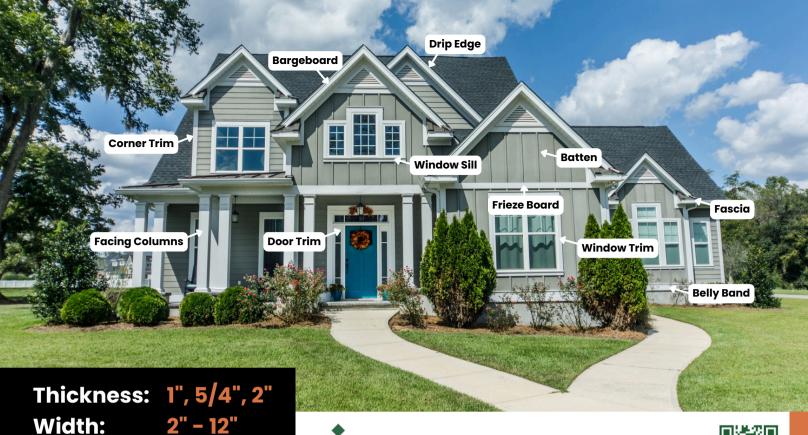

#### **USED FOR:**

- Exterior fascia and trim
- Corner boards
- Facing columns
- Frieze boardBarge boards
- Bellyband