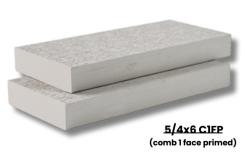

#### PACKAGED WITH:

- Paper wrap
- Dunnage
- Corner protectors

| DIMENSIONS                 | LENGTHS        | FINISH                                                       |
|----------------------------|----------------|--------------------------------------------------------------|
| 1" x 2, 3, 4, 6, 8, 10, 12 | 8' - 20'       | Comb 1 Face                                                  |
| 5/4" x 3, 4, 6, 8, 10, 12  | 8' - 20'       | Comb 1 Face / Comb 4 Sides<br>Resawn 1 Face / Smooth 4 Sides |
| 2" x 2, 3, 4, 6, 8, 10, 12 | 8' - 20'       | Comb 1 Face / Comb 4 Sides<br>Resawn 1 Face / Smooth 4 Sides |
| 2" x 6, 8                  | 24' by request | Comb 4 Sides                                                 |
| 2" x 4, 6, 8, 10           | 16'            | DADO - Comb 1 Face / Comb 4 Sides                            |
| 2" x 3                     | 10', 12'       | SILL - Smooth 4 Sides                                        |