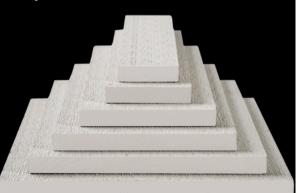

### **Available Finishes**

Smooth

Resawn

Combed

2x8 C4SP (comb 4 sides primed)

#### PACKAGED WITH:

- Paper wrap
- Dunnage
- Corner protectors

| DIMENSIONS                 | LENGTHS        | FINISH                                                       |
|----------------------------|----------------|--------------------------------------------------------------|
| 1" x 2, 3, 4, 6, 8, 10, 12 | 8' - 20'       | Comb 1 Face                                                  |
| 5/4" x 3, 4, 6, 8, 10, 12  | 8' - 20'       | Comb 1 Face / Comb 4 Sides<br>Resawn 1 Face / Smooth 4 Sides |
| 2" x 2, 3, 4, 6, 8, 10, 12 | 8' - 20'       | Comb 1 Face / Comb 4 Sides<br>Resawn 1 Face / Smooth 4 Sides |
| 2" x 6, 8                  | 24' by request | Comb 4 Sides                                                 |
| 2" x 4, 6, 8, 10           | 16'            | DADO - Comb 1 Face / Comb 4 Sides                            |
| 2" x 3                     | 10', 12'       | SILL - Smooth 4 Sides                                        |