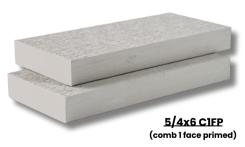

### **Available Finishes**

Smooth

Resawn

Combed

#### PACKAGED WITH:

- Paper wrap
- Dunnage
- Corner protectors

2x8 C4SP (comb 4 sides primed)

| DIMENSIONS                 | LENGTHS        | FINISH                                                       |
|----------------------------|----------------|--------------------------------------------------------------|
| 1" x 2, 3, 4, 6, 8, 10, 12 | 8' - 20'       | Comb 1 Face                                                  |
| 5/4" x 3, 4, 6, 8, 10, 12  | 8' - 20'       | Comb 1 Face / Comb 4 Sides<br>Resawn 1 Face / Smooth 4 Sides |
| 2" x 2, 3, 4, 6, 8, 10, 12 | 8' - 20'       | Comb 1 Face / Comb 4 Sides<br>Resawn 1 Face / Smooth 4 Sides |
| 2" x 6, 8                  | 24' by request | Comb 4 Sides                                                 |
| 2" x 4, 6, 8, 10           | 16'            | DADO - Comb 1 Face / Comb 4 Sides                            |
| 2" x 3                     | 10', 12'       | SILL - Smooth 4 Sides                                        |