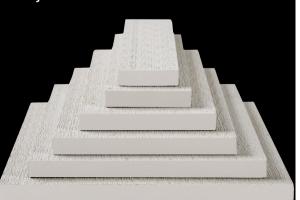

Width: 2" - 12"
Lengths: 8' - 20'

- Dakeryn's fascia and trim is manufactured from topmost quality, hand-selected
   Western SPF Appearance & J-Grade substrate.
- Factory sealed with a PPG custom formulated Acrylic Latex Primer.
- Preservative additives inhibit the growth of mold and mildew.
- Finished in a flat grey to ease painting requirements on the job site.

#### PACKAGED WITH:

- Paper wrap
- Dunnage
- Corner protectors

2x8 C4SP (comb 4 sides primed)

| DIMENSIONS                 | LENGTHS        | FINISH                                                       |
|----------------------------|----------------|--------------------------------------------------------------|
| 1" x 2, 3, 4, 6, 8, 10, 12 | 8' - 20'       | Comb 1 Face                                                  |
| 5/4" x 3, 4, 6, 8, 10, 12  | 8' - 20'       | Comb 1 Face / Comb 4 Sides<br>Resawn 1 Face / Smooth 4 Sides |
| 2" x 2, 3, 4, 6, 8, 10, 12 | 8' - 20'       | Comb 1 Face / Comb 4 Sides<br>Resawn 1 Face / Smooth 4 Sides |
| 2" x 6, 8                  | 24' by request | Comb 4 Sides                                                 |
| 2" x 4, 6, 8, 10           | 16'            | DADO - Comb 1 Face / Comb 4 Sides                            |
| 2" x 3                     | 10', 12'       | SILL - Smooth 4 Sides                                        |