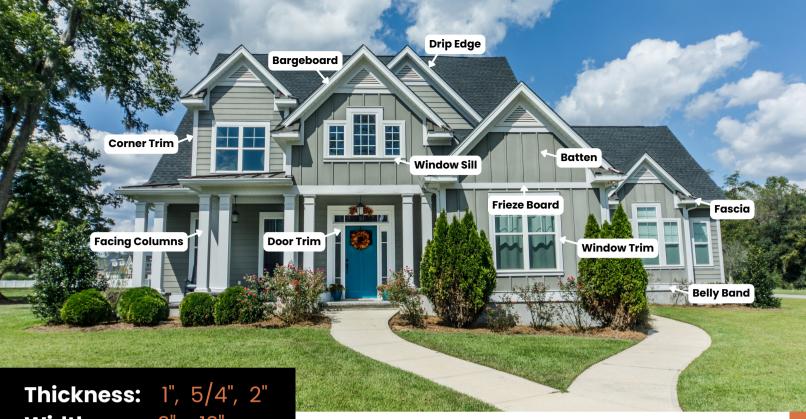

#### USED FOR:

- Exterior fascia and trim
  - Corner boards
- Facing columns
- Frieze board
- Barge boards
- Bellyband