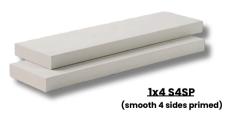

### **Available Finishes**

Smooth

Resawn

Combed

#### PACKAGED WITH:

- Paper wrap
- Dunnage
- Corner protectors

2x8 C4SP (comb 4 sides primed)

| DIMENSIONS                 | LENGTHS        | FINISH                                                       |
|----------------------------|----------------|--------------------------------------------------------------|
| 1" x 2, 3, 4, 6, 8, 10, 12 | 8' - 20'       | Comb 1 Face                                                  |
| 5/4" x 3, 4, 6, 8, 10, 12  | 8' - 20'       | Comb 1 Face / Comb 4 Sides<br>Resawn 1 Face / Smooth 4 Sides |
| 2" x 2, 3, 4, 6, 8, 10, 12 | 8' - 20'       | Comb 1 Face / Comb 4 Sides<br>Resawn 1 Face / Smooth 4 Sides |
| 2" x 6, 8                  | 24' by request | Comb 4 Sides                                                 |
| 2" x 4, 6, 8, 10           | 16'            | DADO - Comb 1 Face / Comb 4 Sides                            |
| 2" x 3                     | 10', 12'       | SILL - Smooth 4 Sides                                        |