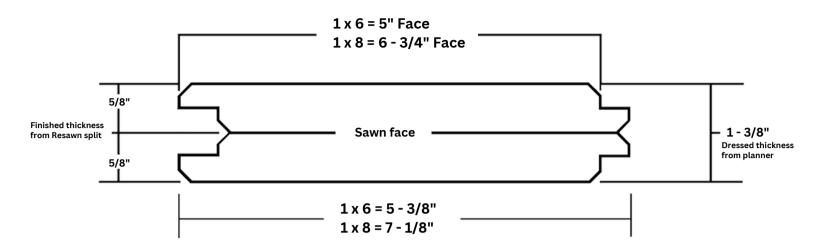

## **Premium Select WP11**

 Thickness:
 1"

 Width:
 6", 8"

 Lengths:
 8' - 20"

- Dakeryn's WPII pattern stock is manufactured from hand-selected J-Grade lumber for optimal appearance free of holes, wane, and loose knots.
- Available in a natural or factory primed finish,
   Dak Siding is ready to be customized to meet your project requirements.
- Profiled with precision for a seamless fit; natural wood beauty elevates any space.

## **WP11**

| SPECIES | DIMENSION | LENGTH   | PATTERNS                                                           | PACK SIZE |
|---------|-----------|----------|--------------------------------------------------------------------|-----------|
| SPF     | 1 x 6     | 8' - 20' | <ul><li>WP11 Premium Select</li><li>WP11 Primed Prem Sel</li></ul> | 192 pc    |
| SPF     | 1 x 8     | 8' - 20' | <ul><li>WP11 Premium Select</li><li>WP11 Primed Prem Sel</li></ul> | 96 pc     |